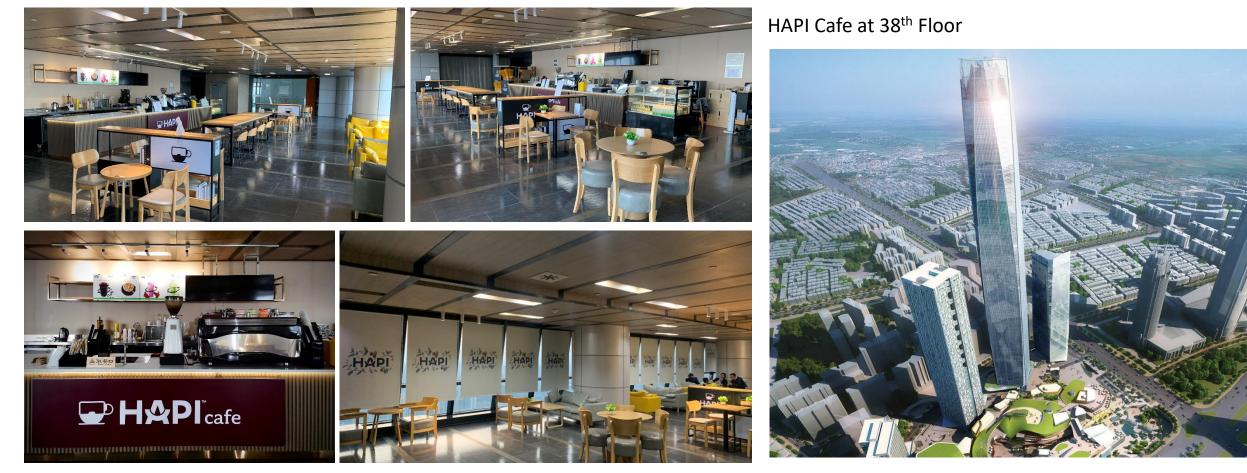

30, Teheran-ro 27-gil, Gangnam-gu, Seoul, Republic of Korea

TaiwanNo. 302, Guangfu S. Rd., Da'an Dist., Taipei City 106062 , Taiwan

HAPI Café owned by our affiliates

 $\mathcal{K}$ 

38th Floor, Dongguan Global Economic & Trade Building, 11 Dongguan Avenue, Nancheng, Dongguan, GuangDong Province, China HAPI Café owned by our affiliates

**China** 

Tallest Building in Dongguan - 68 Floors Global Economic and Trade Building

**Hong Kong** G/F, 49 High Street, Sai Ying Pun, Western District