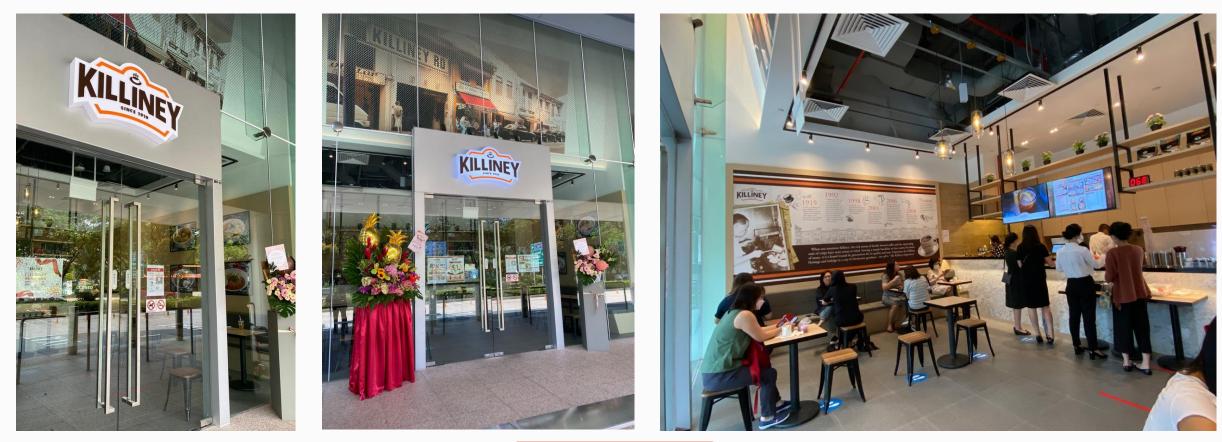

& Trade Building, 11 Dongguan Avenue, Nancheng, Dongguan, GuangDong Province, China HAPI Café owned by our affiliates



**China** 



Tallest Building in Dongguan - 68 Floors Global Economic and Trade Building



**Hong Kong** G/F, 49 High Street, Sai Ying Pun, Western District



## **HAPI Cafe Alliances**





**Killiney** is one of Singapore's oldest franchises. **Founded in late 1919**, in an antiquated yet humble shop, Killiney has now an extensive menu offering a wide variety of local delicacies with 60 over stores globally.

#### **EXPANSION**

Leveraging on Alset Group's global footprint, Alset is in talks with Killiney to work on a strategic partnership basis to expand Killiney franchise into Korea, Hong Kong, Macau, US and China.









9 Penang Road #01-13, Singapore 238459



Visit Website: Killiney

# **2 Killiney Outlets**





### 2 Tanjong Katong Road, PLQ3, #01-10, Singapore 437161





Killiney Signature | Local Delights | Traditional Toast | All-Time-Favourite | Freshly brewed Coffee / Tea



# **INVESTMENT** ASSET MANAGEMENT







CLICK BELOW BAR TO RETURN TO DIVISION MENU

Learn more about



#### Watch DSS Video



#### View DSS Presentation Deck



Visit Website: **DSS Website** 





### **INSTITUTIONAL HEDGE FUND**

A scalable and highly liquid proprietary algorithmic trading investment fund with attractive risk adjusted returns relative to the volatility and unpredictability of the markets



## CHAIRMAN'S TRACK RECORD

From just 5 out of 35 previously restructured companies:



Fai H Chan

Chairman

Approx. Current Market Cap Over USD 19.9 Bn