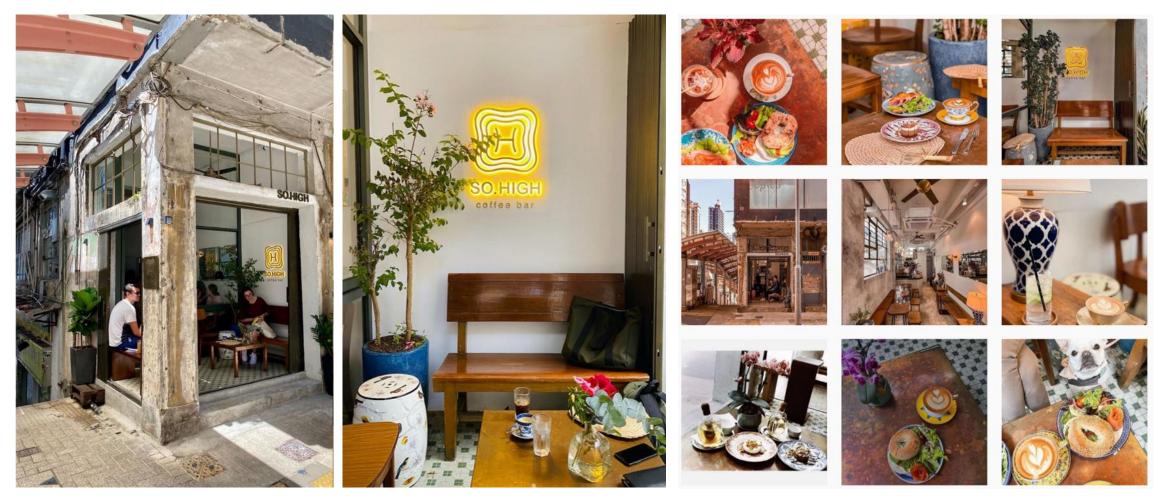

**China** 

Tallest Building in Dongguan - 68 Floors Global Economic and Trade Building

**Hong Kong** G/F, 49 High Street, Sai Ying Pun, Western District