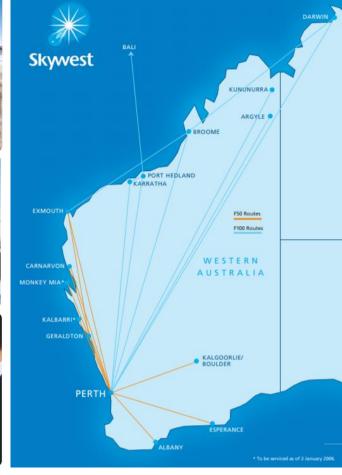

### 12 International Offices with >300 staffs

Singapore | Hong Kong | Thailand

Europe & America

TRACK RECORD

In 2004, Mr Chan is a major shareholder of Skywest, a commercial airline base in Perth. Mr Chan had occupied 2 board seats in Skywest.

Skywest Airlines is one of Australia's largest, oldest and most successful regional airlines. Skywest provides scheduled passenger services within regional Western Australia and Darwin, in the Northern Territory. It also provides regular and ad hoc charters