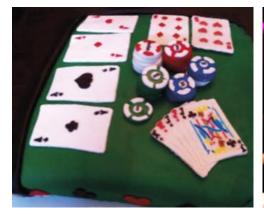

### **Slater Walker**

A London investment banker as prominent as Goldman Sachs, in the 70s offered Mr Chan a Letter of Commitment to fund the purchase of

**2 JET AIRCRAFTS** 

Mr Chan funded InterAsia by **playing poker** at London Casinos. Here is the photo of Mr Chan's 65<sup>th</sup> Birthday Cake baked by his daughter, MaryAnn. The cake is a reminder of how he started his first business.